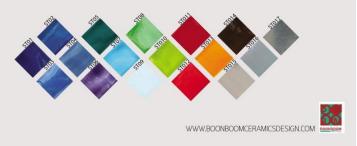

#### SUBWAY TILE

กระเบื้อง BOONBOOM รุ่น SUBWAY TILE เหมาะกับคน รุ่นใหม่ที่มีรสนิยมชอบความทันสมัย ด้วยรูปทรงที่เรียบง่ายใช้ได้ กับห้องนอน ห้องครัว ห้องรับแขก ทั้งร้านอาหาร เคาน์เตอร์ก็ สามารถใช้กระเบื้อง รุ่น SUBWAY TILE ได้อย่างลงตัว

7.5 cm. x 15 cm. 80 แผ่น / ตรม.

#### SUBWAY TILE

กระเบื้อง BOONBOOM รุ่น SUBWAY TILE เหมาะทับคน รุ่นใหม่ที่มีรสนิยมชอบความทันสมัย ด้วยรูปทรงที่เรียบง่ายใช้ได้ กับห้องนอน ห้องครัว ห้องรับแขก ทั้งร้านอาหาร เคาน์เตอร์ก็ สามารถใช้กระเบื้อง รุ่น SUBWAY TILE ได้อย่างลงตัว