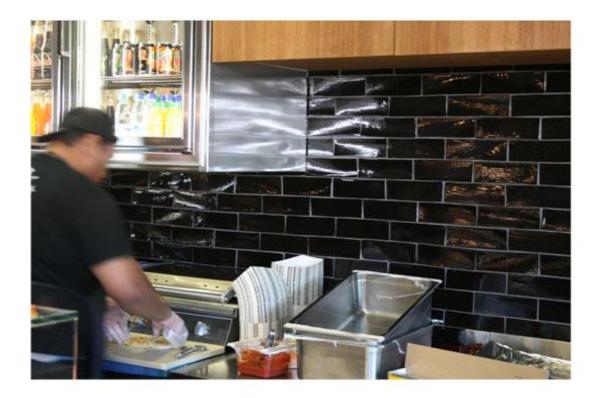

#### SUBWAY TILE

กระเบื้อง BOONBOOM รุ่น SUBWAY TILE เหมาะกับคน รุ่นใหม่ที่มีรสนิยมชอบความทันสมัย ด้วยรูปทรงที่เรียบง่ายใช้ได้ กับห้องนอน ห้องครัว ห้องรับแขก ทั้งร้านอาหาร เคาน์เตอร์ก็ สามารถใช้กระเบื้อง รุ่น SUBWAY TILE ได้อย่างลงตัว

7.5 cm. x 15 cm. 80 แผ่น / ตรม.

#### SUBWAY TILE

กระเบื้อง BOONBOOM รุ่น SUBWAY TILE เหมาะทับคน รุ่นใหม่ที่มีรสนิยมชอบความทันสมัย ด้วยรูปทรงที่เรียบง่ายใช้ได้ กับห้องนอน ห้องครัว ห้องรับแขก ทั้งร้านอาหาร เคาน์เตอร์ก็ สามารถใช้กระเบื้อง รุ่น SUBWAY TILE ได้อย่างลงตัว