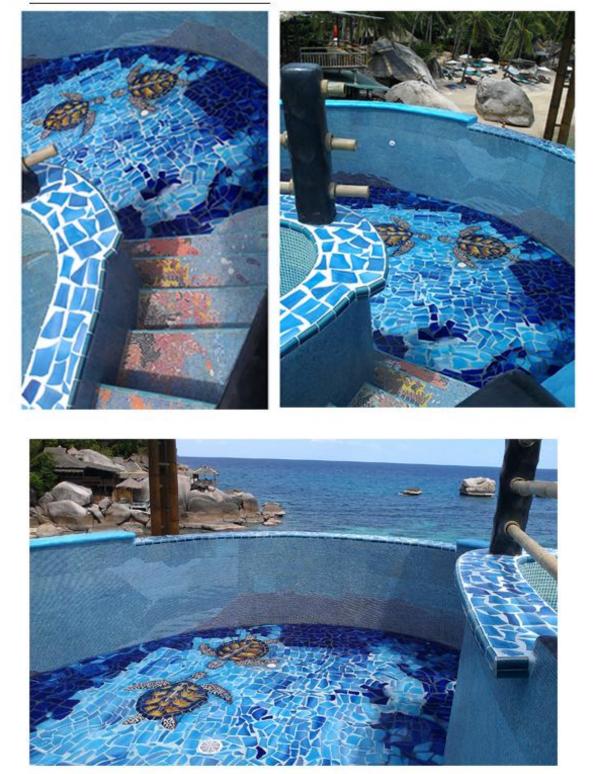

#### GOTHIC STYLE TILE



### Nature Tile



## Nature Tile



### Nature Tile



#### DECOR MOSAIC















#### DECOR MOSAIC

















#### ART MOSAIC



#### ART MOSAIC





















7.5 cm. x 15 cm. 80 แผ่น / ตรม.



#### SUBWAY TILE

กระเบื้อง BOONBOOM รุ่น SUBWAY TILE เหมาะกับคน รุ่นใหม่ที่มีรสนิยมชอบความทันสมัย ด้วยรูปทรงที่เรียบง่ายใช้ได้ กับห้องนอน ห้องครัว ห้องรับแขก ทั้งร้านอาหาร เคาน์เตอร์ก็ สามารถใช้กระเบื้อง รุ่น SUBWAY TILE ได้อย่างลงตัว







7.5 cm. x 15 cm. 80 แผ่น / ตรม.



#### SUBWAY TILE

กระเบื้อง BOONBOOM รุ่น SUBWAY TILE เหมาะทับคน รุ่นใหม่ที่มีรสนิยมชอบความทันสมัย ด้วยรูปทรงที่เรียบง่ายใช้ได้ กับห้องนอน ห้องครัว ห้องรับแขก ทั้งร้านอาหาร เคาน์เตอร์ก็ สามารถใช้กระเบื้อง รุ่น SUBWAY TILE ได้อย่างลงตัว

















#### Charm Churee Villa



### Charm Churee Villa



### Gabriel's College