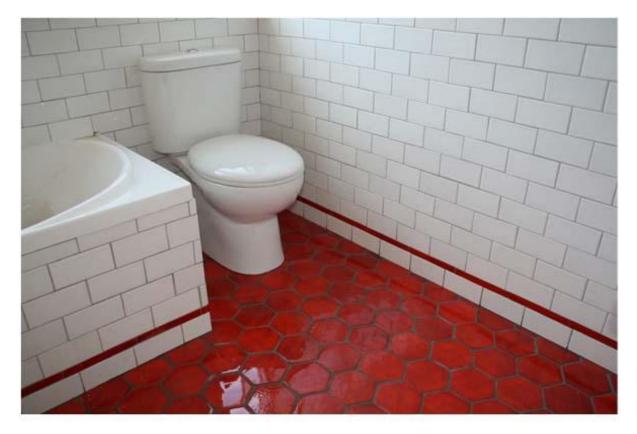

#### SUBWAY TILE

กระเบื้อง BOONBOOM รุ่น SUBWAY TILE เหมาะกับคน รุ่นใหม่ที่มีรสนิยมชอบความทันสมัย ด้วยรูปทรงที่เรียบง่ายใช้ได้ กับห้องนอน ห้องครัว ห้องรับแขก ทั้งร้านอาหาร เคาน์เตอร์ก็ สามารถใช้กระเบื้อง รุ่น SUBWAY TILE ได้อย่างลงตัว

7.5 cm. x 15 cm. 80 แผ่น / ตรม.

#### SUBWAY TILE

กระเบื้อง BOONBOOM รุ่น SUBWAY TILE เหมาะทับคน รุ่นใหม่ที่มีรสนิยมชอบความทันสมัย ด้วยรูปทรงที่เรียบง่ายใช้ได้ กับห้องนอน ห้องครัว ห้องรับแขก ทั้งร้านอาหาร เคาน์เตอร์ก็ สามารถใช้กระเบื้อง รุ่น SUBWAY TILE ได้อย่างลงตัว