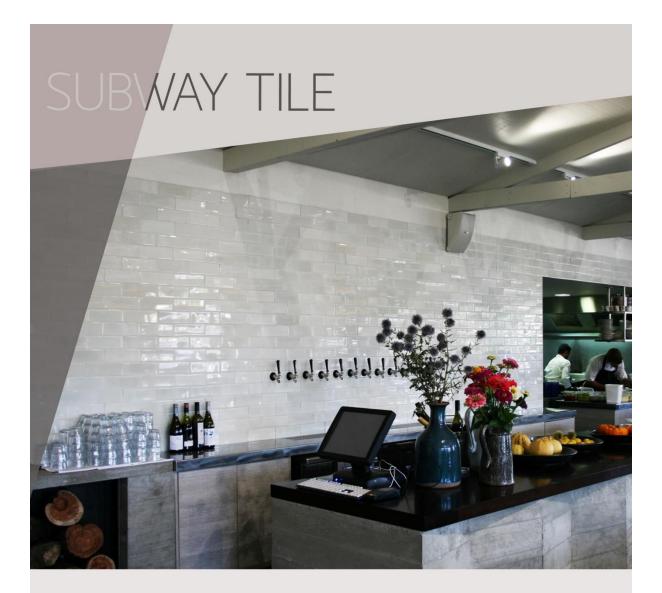

#### SUBWAY TILE

กระเบื้อง BOONBOOM รุ่น SUBWAY TILE เหมาะกับคน รุ่นใหม่ที่มีรสนิยมชอบความทันสมัย ด้วยรูปทรงที่เรียบง่ายใช้ได้ กับห้องนอน ห้องครัว ห้องรับแขก ทั้งร้านอาหาร เคาน์เตอร์ก็ สามารถใช้กระเบื้อง รุ่น SUBWAY TILE ได้อย่างลงตัว

#### SUBWAY TILE

กระเบื้อง BOONBOOM รุ่น SUBWAY TILE เหมาะทับคน รุ่นใหม่ที่มีรสนิยมชอบความทันสมัย ด้วยรูปทรงที่เรียบง่ายใช้ได้ กับห้องนอน ห้องครัว ห้องรับแขก ทั้งร้านอาหาร เคาน์เตอร์ก็ สามารถใช้กระเบื้อง รุ่น SUBWAY TILE ได้อย่างลงตัว