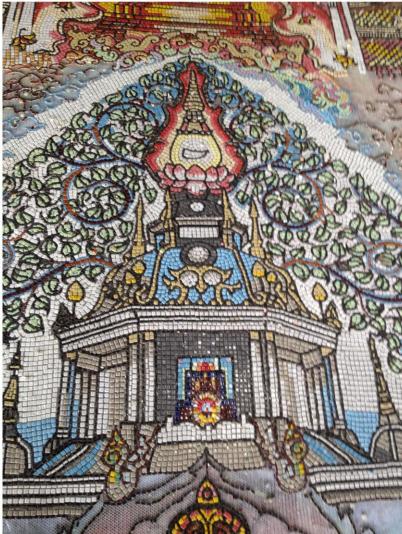

# BOONBOOM Ceramics Design

#### BOON BOOM CERAMICS DESIGN CO., LTD.

160/1 Moo.4 Srimahapho,Nakornchaisri, Nakornpathom 73120 Thailand Tel : 0-3438-9255, 0-3498-7111 Mobile :081-6116270 Showroom : 0-2587-3316

E-Mail: aeysuwimon@gmail.com http://www.boonboomceramicsdesign.com/











#### ART MOSAIC







#### GOTHIC STYLE TILE













#### GOTHIC STYLE TILE



### Nature Tile



## Nature Tile



### Nature Tile



#### DECOR MOSAIC















#### DECOR MOSAIC

















#### ART MOSAIC



#### ART MOSAIC





















7.5 cm. x 15 cm. 80 แผ่น / ตรม.



#### SUBWAY TILE

กระเบื้อง BOONBOOM รุ่น SUBWAY TILE เหมาะกับคน รุ่นใหม่ที่มีรสนิยมชอบความทันสมัย ด้วยรูปทรงที่เรียบง่ายใช้ได้ กับห้องนอน ห้องครัว ห้องรับแขก ทั้งร้านอาหาร เคาน์เตอร์ก็ สามารถใช้กระเบื้อง รุ่น SUBWAY TILE ได้อย่างลงตัว







7.5 cm. x 15 cm. 80 แผ่น / ตรม.



#### SUBWAY TILE

กระเบื้อง BOONBOOM รุ่น SUBWAY TILE เหมาะทับคน รุ่นใหม่ที่มีรสนิยมชอบความทันสมัย ด้วยรูปทรงที่เรียบง่ายใช้ได้ กับห้องนอน ห้องครัว ห้องรับแขก ทั้งร้านอาหาร เคาน์เตอร์ก็ สามารถใช้กระเบื้อง รุ่น SUBWAY TIL