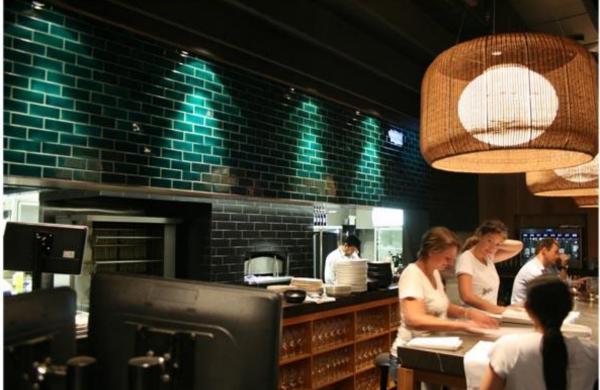

#### SUBWAY TILE

กระเบื้อง BOONBOOM รุ่น SUBWAY TILE เหมาะกับคน รุ่นใหม่ที่มีรสนิยมชอบความทันสมัย ด้วยรูปทรงที่เรียบง่ายใช้ได้ กับห้องนอน ห้องครัว ห้องรับแขก ทั้งร้านอาหาร เคาน์เตอร์ก็ สามารถใช้กระเบื้อง รุ่น SUBWAY TILE ได้อย่างลงตัว

7.5 cm. x 15 cm. 80 แผ่น / ตรม.

#### SUBWAY TILE

กระเบื้อง BOONBOOM รุ่น SUBWAY TILE เหมาะทับคน รุ่นใหม่ที่มีรสนิยมชอบความทันสมัย ด้วยรูปทรงที่เรียบง่ายใช้ได้ กับห้องนอน ห้องครัว ห้องรับแขก ทั้งร้านอาหาร เคาน์เตอร์ก็ สามารถใช้กระเบื้อง รุ่น SUBWAY TILE ได้อย่างลงตัว