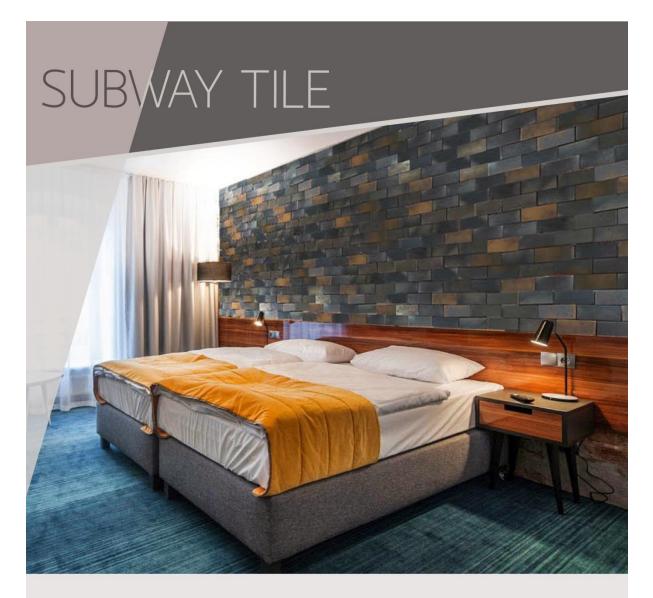

#### SUBWAY TILE

กระเบื้อง BOONBOOM รุ่น SUBWAY TILE เหมาะกับคน รุ่นใหม่ที่มีรสนิยมชอบความทันสมัย ด้วยรูปทรงที่เรียบง่ายใช้ได้ กับห้องนอน ห้องครัว ห้องรับแขก ทั้งร้านอาหาร เคาน์เตอร์ก็ สามารถใช้กระเบื้อง รุ่น SUBWAY TILE ได้อย่างลงตัว

#### SUBWAY TILE

กระเบื้อง BOONBOOM รุ่น SUBWAY TILE เหมาะทับคน รุ่นใหม่ที่มีรสนิยมชอบความทันสมัย ด้วยรูปทรงที่เรียบง่ายใช้ได้ กับห้องนอน ห้องครัว ห้องรับแขก ทั้งร้านอาหาร เคาน์เตอร์ก็ สามารถใช้กระเบื้อง รุ่น SUBWAY TILE ได้อย่างลงตัว