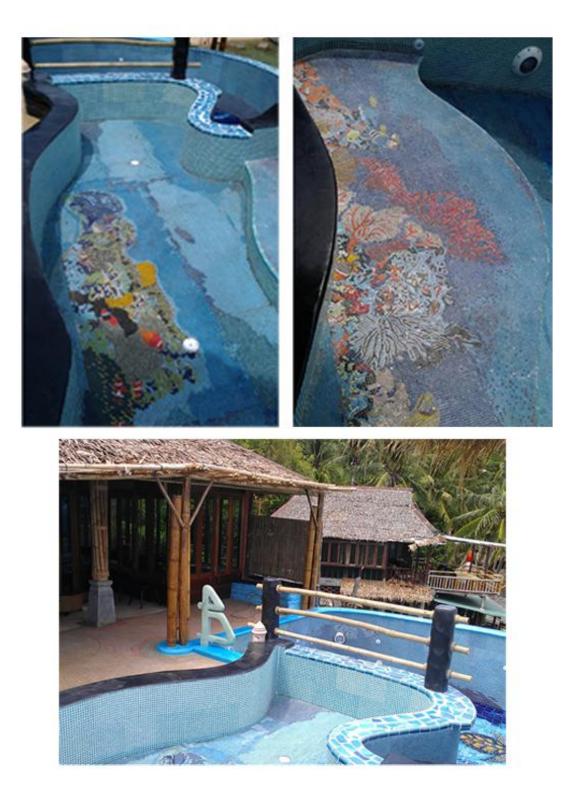

### Nature Tile



## Nature Tile



### Nature Tile



#### DECOR MOSAIC















#### DECOR MOSAIC

















#### ART MOSAIC



#### ART MOSAIC





















7.5 cm. x 15 cm. 80 แผ่น / ตรม.



#### SUBWAY TILE

กระเบื้อง BOONBOOM รุ่น SUBWAY TILE เหมาะกับคน รุ่นใหม่ที่มีรสนิยมชอบความทันสมัย ด้วยรูปทรงที่เรียบง่ายใช้ได้ กับห้องนอน ห้องครัว ห้องรับแขก ทั้งร้านอาหาร เคาน์เตอร์ก็ สามารถใช้กระเบื้อง รุ่น SUBWAY TILE ได้อย่างลงตัว







7.5 cm. x 15 cm. 80 แผ่น / ตรม.



#### SUBWAY TILE

กระเบื้อง BOONBOOM รุ่น SUBWAY TILE เหมาะทับคน รุ่นใหม่ที่มีรสนิยมชอบความทันสมัย ด้วยรูปทรงที่เรียบง่ายใช้ได้ กับห้องนอน ห้องครัว ห้องรับแขก ทั้งร้านอาหาร เคาน์เตอร์ก็ สามารถใช้กระเบื้อง รุ่น SUBWAY TILE ได้อย่างลงตัว

















#### Charm Churee Villa



### Charm Churee Villa



### Gabriel's College