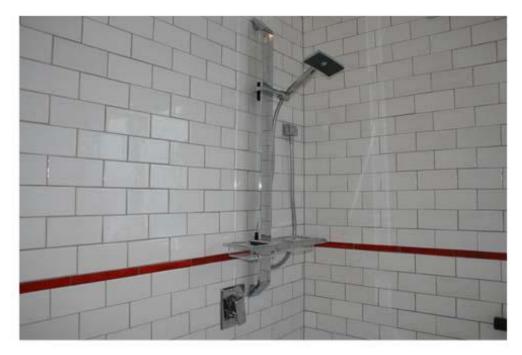

#### SUBWAY TILE

กระเบื้อง BOONBOOM รุ่น SUBWAY TILE เหมาะกับคน รุ่นใหม่ที่มีรสนิยมชอบความทันสมัย ด้วยรูปทรงที่เรียบง่ายใช้ได้ กับห้องนอน ห้องครัว ห้องรับแขก ทั้งร้านอาหาร เคาน์เตอร์ก็ สามารถใช้กระเบื้อง รุ่น SUBWAY TILE ได้อย่างลงตัว

7.5 cm. x 15 cm. 80 แผ่น / ตรม.

#### SUBWAY TILE

กระเบื้อง BOONBOOM รุ่น SUBWAY TILE เหมาะทับคน รุ่นใหม่ที่มีรสนิยมชอบความทันสมัย ด้วยรูปทรงที่เรียบง่ายใช้ได้ กับห้องนอน ห้องครัว ห้องรับแขก ทั้งร้านอาหาร เคาน์เตอร์ก็ สามารถใช้กระเบื้อง รุ่น SUBWAY TILE ได้อย่างลงตัว