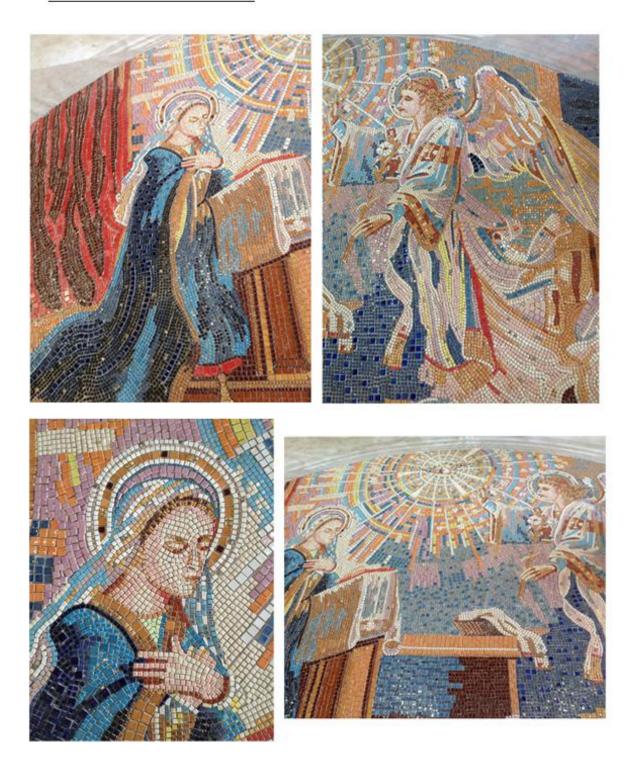

Nature Tile



### Nature Tile



#### DECOR MOSAIC















#### DECOR MOSAIC

















#### ART MOSAIC



#### ART MOSAIC





















7.5 cm. x 15 cm. 80 แผ่น / ตรม.



#### SUBWAY TILE

กระเบื้อง BOONBOOM รุ่น SUBWAY TILE เหมาะกับคน รุ่นใหม่ที่มีรสนิยมชอบความทันสมัย ด้วยรูปทรงที่เรียบง่ายใช้ได้ กับห้องนอน ห้องครัว ห้องรับแขก ทั้งร้านอาหาร เคาน์เตอร์ก็ สามารถใช้กระเบื้อง รุ่น SUBWAY TILE ได้อย่างลงตัว







7.5 cm. x 15 cm. 80 แผ่น / ตรม.



#### SUBWAY TILE

กระเบื้อง BOONBOOM รุ่น SUBWAY TILE เหมาะทับคน รุ่นใหม่ที่มีรสนิยมชอบความทันสมัย ด้วยรูปทรงที่เรียบง่ายใช้ได้ กับห้องนอน ห้องครัว ห้องรับแขก ทั้งร้านอาหาร เคาน์เตอร์ก็ สามารถใช้กระเบื้อง รุ่น SUBWAY TILE ได้อย่างลงตัว

















#### Charm Churee Villa



### Charm Churee Villa



### Gabriel's College