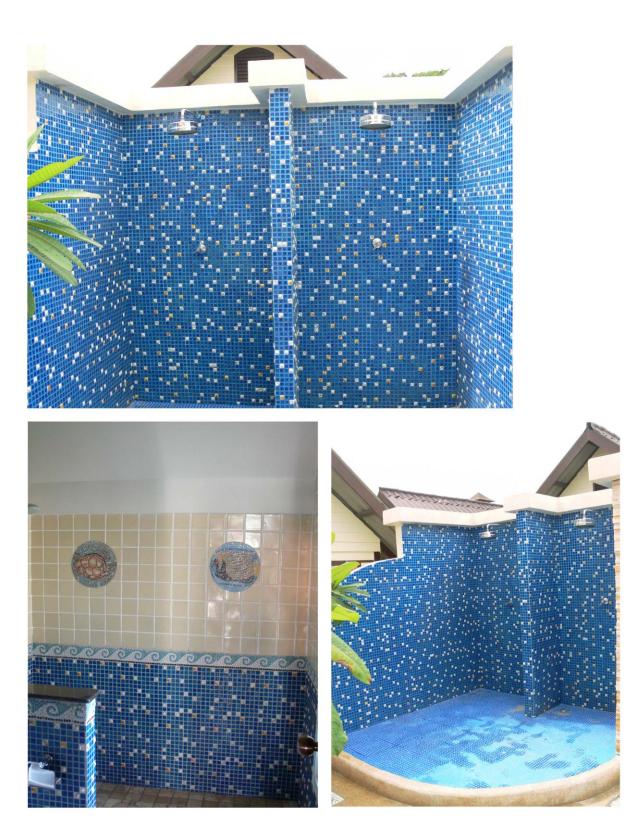

# BOONBOOM Ceramics Design

#### BOON BOOM CERAMICS DESIGN CO., LTD.

160/1 Moo.4 Srimahapho,Nakornchaisri, Nakornpathom 73120 Thailand Tel : 0-3438-9255, 0-3498-7111 Mobile :081-6116270 Showroom : 0-2587-3316

E-Mail: aeysuwimon@gmail.com http://www.boonboomceramicsdesign.com/











#### ART MOSAIC







#### GOTHIC STYLE TILE













#### GOTHIC STYLE TILE



### Nature Tile



## Nature Tile



### Nature Tile



#### DECOR MOSAIC















#### DECOR MOSAIC

















#### ART MOSAIC



#### ART MOSAIC





















7.5 cm. x 15 cm. 80 แผ่น / ตรม.



#### SUBWAY TILE

กระเบื้อง BOONBOOM รุ่น SUBWAY TILE เหมาะกับคน รุ่นใหม่ที่มีรสนิยมชอบความทันสมัย ด้วยรูปทรงที่เรียบง่ายใช้ได้ กับห้องนอน ห้องครัว ห้องรับแขก ทั้งร้านอาหาร เคาน์เตอร์ก็ สามารถใช้กระเบื้อง รุ่น SUBWAY TILE ได้อย่างลงตัว







7.5 cm. x 15 cm. 80 แผ่น / ตรม.



#### SUBWAY TILE

กระเบื้อง BOONBOOM รุ่น SUBWAY TILE เหมาะทับคน รุ่นใหม่ที่มีรสนิยมชอบความทันสมัย ด้วยรูปทรงที่เรียบง่ายใช้ได้ กับห้องนอน ห้องครัว ห้องรับแขก ทั้งร้านอาหาร เคาน์เตอร์ก็ สามารถใช้กระเบื้อง รุ่น SUBWAY TILE ได้อย่างลงตัว

















#### Charm Churee Villa



### Charm Churee Villa



### Gabriel's College