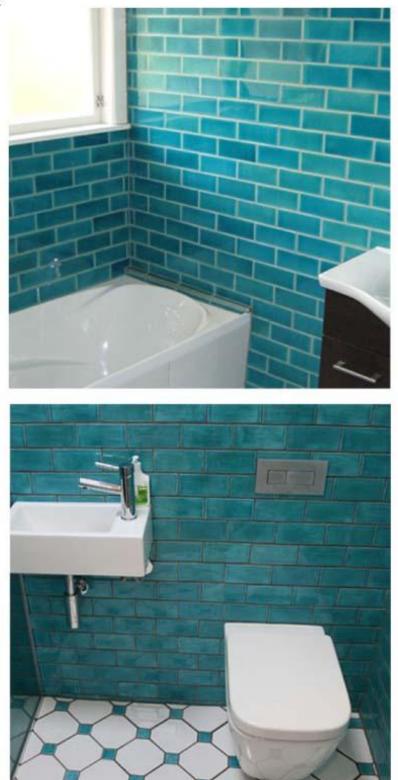

#### SUBWAY TILE

กระเบื้อง BOONBOOM รุ่น SUBWAY TILE เหมาะกับคน รุ่นใหม่ที่มีรสนิยมชอบความทันสมัย ด้วยรูปทรงที่เรียบง่ายใช้ได้ กับห้องนอน ห้องครัว ห้องรับแขก ทั้งร้านอาหาร เคาน์เตอร์ก็ สามารถใช้กระเบื้อง รุ่น SUBWAY TILE ได้อย่างลงตัว

7.5 cm. x 15 cm. 80 แผ่น / ตรม.

#### SUBWAY TILE

กระเบื้อง BOONBOOM รุ่น SUBWAY TILE เหมาะทับคน รุ่นใหม่ที่มีรสนิยมชอบความทันสมัย ด้วยรูปทรงที่เรียบง่ายใช้ได้ กับห้องนอน ห้องครัว ห้องรับแขก ทั้งร้านอาหาร เคาน์เตอร์ก็ สามารถใช้กระเบื้อง รุ่น SUBWAY TILE ได้อย่างลงตัว