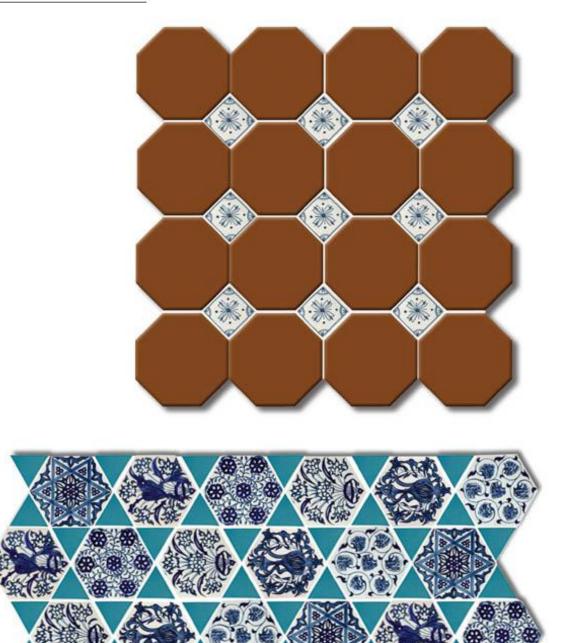

# BOONBOOM Ceramics Design

#### BOON BOOM CERAMICS DESIGN CO., LTD.

160/1 Moo.4 Srimahapho,Nakornchaisri, Nakornpathom 73120 Thailand Tel : 0-3438-9255, 0-3498-7111 Mobile :081-6116270 Showroom : 0-2587-3316

E-Mail: aeysuwimon@gmail.com http://www.boonboomceramicsdesign.com/











#### ART MOSAIC







#### GOTHIC STYLE TILE













#### GOTHIC STYLE TILE



### Nature Tile



## Nature Tile



### Nature Tile



#### DECOR MOSAIC















#### DECOR MOSAIC

















#### ART MOSAIC



#### ART MOSAIC





















7.5 cm. x 15 cm. 80 แผ่น / ตรม.



#### SUBWAY TILE

กระเบื้อง BOONBOOM รุ่น SUBWAY TILE เหมาะกับคน รุ่นใหม่ที่มีรสนิยมชอบความทันสมัย ด้วยรูปทรงที่เรียบง่ายใช้ได้ กับห้องนอน ห้องครัว ห้องรับแขก ทั้งร้านอาหาร เคาน์เตอร์ก็ สามารถใช้กระเบื้อง รุ่น SUBWAY TILE ได้อย่างลงตัว







7.5 cm. x 15 cm. 80 แผ่น / ตรม.



#### SUBWAY TILE

กระเบื้อง BOONBOOM รุ่น SUBWAY TILE เหมาะทับคน รุ่นใหม่ที่มีรสนิยมชอบความทันสมัย ด้วยรูปทรงที่เรียบง่ายใช้ได้ กับห้องนอน ห้องครัว ห้องรับแขก ทั้งร้านอาหาร เคาน์เตอร์ก็ สามารถใช้กระเบื้อง รุ่น SUBWAY TILE ได้อย่างลงตัว

















#### Charm Churee Villa



### Charm Churee Villa



### Gabriel's College