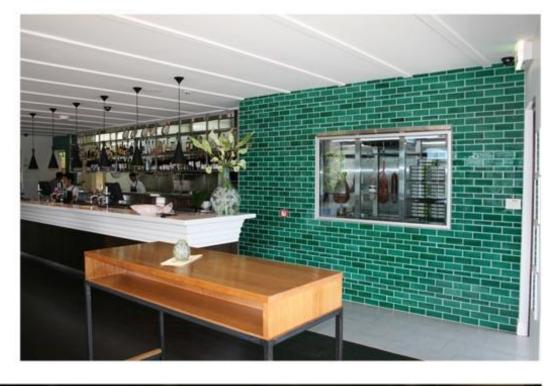

#### SUBWAY TILE

กระเบื้อง BOONBOOM รุ่น SUBWAY TILE เหมาะกับคน รุ่นใหม่ที่มีรสนิยมชอบความทันสมัย ด้วยรูปทรงที่เรียบง่ายใช้ได้ กับห้องนอน ห้องครัว ห้องรับแขก ทั้งร้านอาหาร เคาน์เตอร์ก็ สามารถใช้กระเบื้อง รุ่น SUBWAY TILE ได้อย่างลงตัว

7.5 cm. x 15 cm. 80 แผ่น / ตรม.

#### SUBWAY TILE

กระเบื้อง BOONBOOM รุ่น SUBWAY TILE เหมาะทับคน รุ่นใหม่ที่มีรสนิยมชอบความทันสมัย ด้วยรูปทรงที่เรียบง่ายใช้ได้ กับห้องนอน ห้องครัว ห้องรับแขก ทั้งร้านอาหาร เคาน์เตอร์ก็ สามารถใช้กระเบื้อง รุ่น SUBWAY TILE ได้อย่างลงตัว