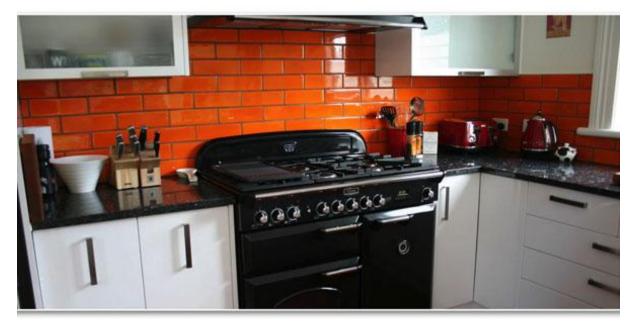

#### SUBWAY TILE

กระเบื้อง BOONBOOM รุ่น SUBWAY TILE เหมาะกับคน รุ่นใหม่ที่มีรสนิยมชอบความทันสมัย ด้วยรูปทรงที่เรียบง่ายใช้ได้ กับห้องนอน ห้องครัว ห้องรับแขก ทั้งร้านอาหาร เคาน์เตอร์ก็ สามารถใช้กระเบื้อง รุ่น SUBWAY TILE ได้อย่างลงตัว

7.5 cm. x 15 cm. 80 แผ่น / ตรม.

#### SUBWAY TILE

กระเบื้อง BOONBOOM รุ่น SUBWAY TILE เหมาะทับคน รุ่นใหม่ที่มีรสนิยมชอบความทันสมัย ด้วยรูปทรงที่เรียบง่ายใช้ได้ กับห้องนอน ห้องครัว ห้องรับแขก ทั้งร้านอาหาร เคาน์เตอร์ก็ สามารถใช้กระเบื้อง รุ่น SUBWAY TILE ได้อย่างลงตัว